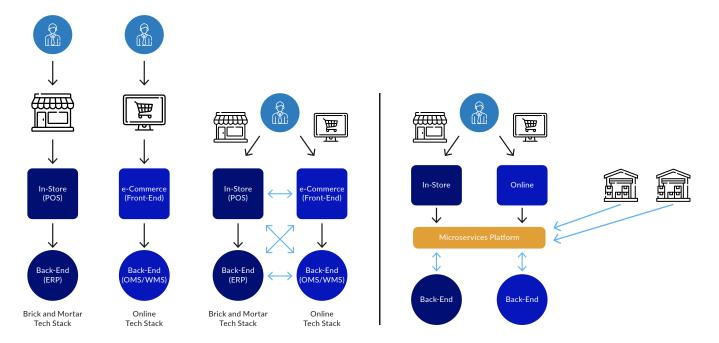

## **Traditional Approach vs Aratum's Innovation**

Figure 1: Traditional Models

Figure 2: Aratum Approach