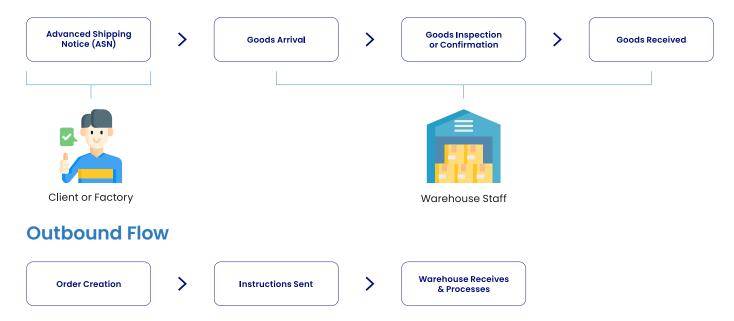

#### **Inbound Flow**

Note: Every order has a unique 16-digit code for scanning to reveal order details.