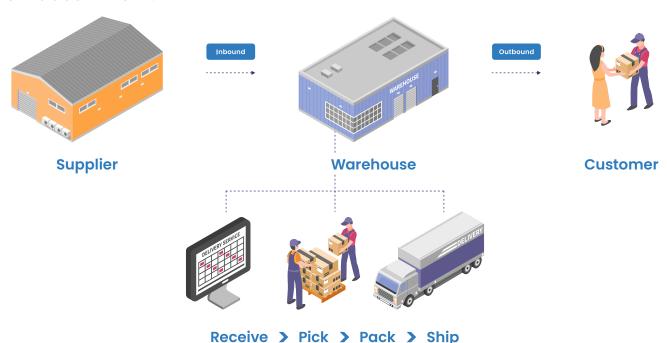

re quickly



#### Seamless integration with API (CTO)

Aratum Silo is the only one seamless workflow that can streamline your whole life cycle of warehouse issues from prevention discovery to resolution



Reduce unplanned work (Warehouse Manager)

Proactively improve receival planning, inbound and outbound shipping with your resources allocation



Traceability of data from the start of collection (CEO, Accounting Manager)

Investigate and explore issues without learnin a line of code.



Improve operational efficieny (COO, CFO)

Enhance observability and control into cloud utilization and right-size your supply with demand



Save unnecessary steps (Accounting Manager)

Simplified workflow to save labor and digitize steps to prevent manual errors from happening

#### How does it work?



#### With Aratum Silo, you will:

- Receive status updates on inbound and outbound shipment (ASN)
   Ensure that warehouse spaces and workers are with sufficient capacities to take in orders, transfers, and do pick-and-packs.
- Fully control how you organize the materials in stock
  Increasing warehouse visibility makes the overall organization much more easier to track. Set up work flow that utilizes
  first-in-first-out (FIFO) method in Silo especially useful if you are selling perishable products. Kitting and bundling is also a
  setting at your fingertips.

You can tailor for festive demands and promotions easily.

Manage employee's productivity and warehouse wellness

An efficient warehouse environment ensures that workers are thriving in a range of clarified activities. Schedule pr